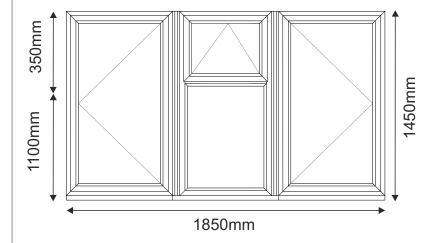

#### **Front Room Window 1**

Window System: Premium Windows

Frame: Standard Direct Fix, RAL7016 Dark Grey.

Vents: Internally Glazed Feature Vent,

RAL7016 Dark Grey

Glazing: Clear, Self Cleaning Glass

Hardware: Standard Espag handles,

Chrome.

Shootbolt locking

Notes: Requires 150mm projection cill.

Special Instructions: Need to achieve a WERA

and overall U-value of 1.5