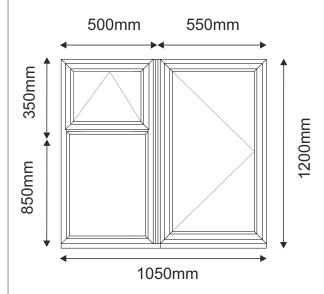

#### **Kitchen Window 1**

Window System: Premium Windows

Frame: Standard Direct Fix, RAL7016 Dark Grey

Vents: Internally Glazed Feature Vent,

RAL7016 Dark Grey.

Glazing: Clear, Self Cleaning

**Hardware:** Standard Espag handles, Chrome.

Shootbolt locking

Notes: Requires 150mm projection cill

Special Instructions: Need to achieve a WER A

and overall U-value of 1.5