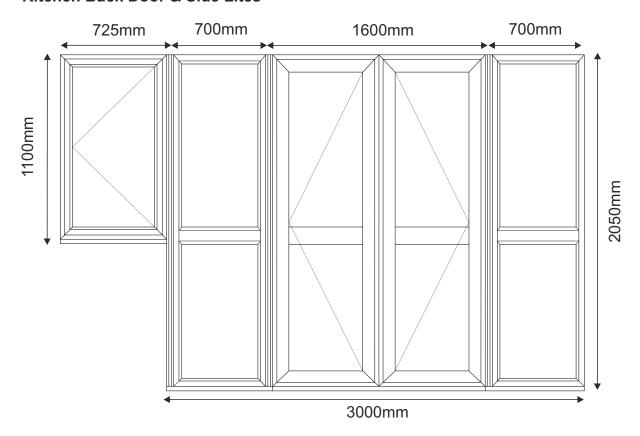

#### **Kitchen Back Door & Side Lites**

Window System: Premium Windows Door System: Premium Doors