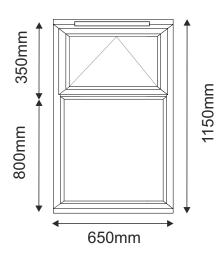

#### **Bathroom Window 1**

Window System: Premium Windows

**Frame:** Standard Direct Fix, RAL7016 Dark Grey

**Vents:** Internally Glazed Feature Vent, RAL7016 Dark Grey

Glazing: Cotswold Obscure Glass

Hardware: Standard Espag handles, Chrome.

Shootbolt locking

**Notes:** Requires 150mm projection cill and trickle vents.

**Special Instructions:** Need to achieve a WER A and an

overall U-value of 1.5